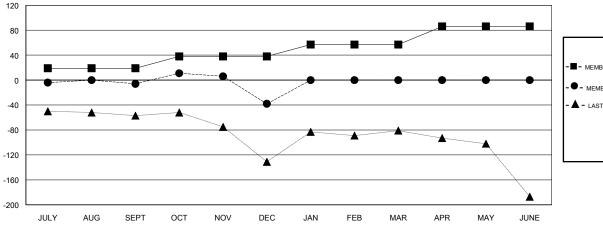

## GOALS AND ACTUAL NEW CLUBS CUMULATIVE

## GOALS AND ACTUAL MEMBERS CUMULATIVE

| DROPPED CLUBS: 1 |     |
|------------------|-----|
| DROPPED MEMBERS  |     |
| DECEASED         | 7   |
| CLUB CANCELLED   | 0   |
| OTHER            | 144 |
| TOTAL            | 151 |