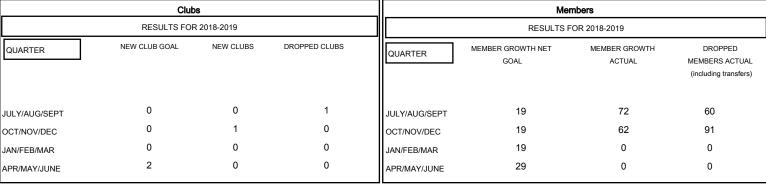

## GOALS AND ACTUAL NEW CLUBS CUMULATIVE

## GOALS AND ACTUAL MEMBERS CUMULATIVE

| DROPPED CLUBS: 1 |     |
|------------------|-----|
| DROPPED MEMBERS  |     |
| DECEASED         | 7   |
| CLUB CANCELLED   | 0   |
| OTHER            | 144 |
| TOTAL            | 151 |